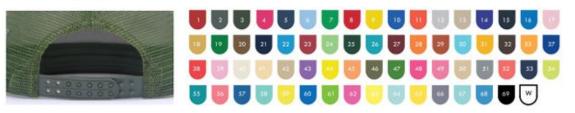

### CLOSURES

PLASTIC SNAP

#### LEATHER STRAP

BLACK

### NYLON STRAP WITH PLASTIC BUCKLE

This type of closure is commonly found on the Camp Cap and other unstructured hats. The color of the nylon strap can change based on the design of the hat, however we only offer a black plastic buckle.

### CLOTH STRAP WITH METAL SLIDER

This type of closure is commonly found on the Dad Hat and other unstructured hats. Since the strap is made of cloth, you can choose from any color to match your design.

#### VELCRO STRAP

The Velcro closure is the most simple option. It can be made in any color to match the design of your hat.