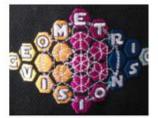

## VARIOUS LOGO OPTIONS

Customize your hat with your branding or artwork. Choose from any of the following branding options and get creative with your design.

**3D EMBROIDERY** 

2D EMBROIDERY

APPLIQUE WITH TOWEL

HEAT PRESS

APPLIQUE WITH 3D EMBROIDERY

WOVEN KABEK PATCH/ PRINT LABEL PATCH

EMBROIDERED PATCH

SNazz

WOVEN LABEL

2D EMBROIDERY

WOVEN PATCH

LEATHER PATCH

SCREEN PRINTING

PRINT CORK PATCH

SUBLIMATION

METAL BADGE

CUSTOM LABEL