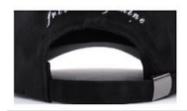

#### VELCRO STRAP

The Velcro closure is the most simple option. It can be made in any color to match the design of your hat.