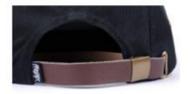

C

Synthetic fiber based fabric. Often used for bucket hats

### HERRINGBONE

Classic wool patterned fabric. Great for any hat

### TRUCKER MESH

Choose between firm or soft mesh as an option for any of the panels.

#### POLY-TWILL

Polyester fabric woven with diagonal parallel ridges

## VARIOUS LOGO OPTIONS

Customize your hat with your branding or artwork. Choose from any of the following branding options and get creative with your design.



**3D EMBROIDERY** 



2D EMBROIDERY



APPLIQUE WITH TOWEL



HEAT PRESS



APPLIQUE WITH 3D EMBROIDERY



WOVEN KABEK PATCH/ PRINT LABEL PATCH



EMBROIDERED PATCH

SNazz

WOVEN LABEL



2D EMBROIDERY



WOVEN PATCH



LEATHER PATCH



SCREEN PRINTING



PRINT CORK PATCH



SUBLIMATION



METAL BADGE



CUSTOM LABEL

### CLOSURES

PLASTIC SNAP





#### LEATHER STRAP

BLACK





### NYLON STRAP WITH PLASTIC BUCKLE

This type of closure is commonly found on the Camp Cap and other unstructured hats. The color of the nylon strap can change based on the design of the hat, however we only offer a black plastic buckle.



### CLOTH STRAP WITH METAL SLIDER

This type of closure is commonly found on the Dad Hat and other unstructured hats. Since the strap is made of cloth, you can choose from any color to match your design.



#### VELCRO STRAP

The Velcro closure is the most simple option. It can be made in any color to match the design of your hat.

# Add-on



VISOR BINDING



PANEL PRINTING





VISOR SCREEN PRINTING

MATCH COLOR STITCHING

ACCENT BUTTON

### Shirts&Hoodies



Shirts



Shirts



Shirts



Shirts







Shirts & Shorts