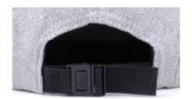

### NYLON STRAP WITH PLASTIC BUCKLE

This type of closure is commonly found on the Camp Cap and other unstructured hats. The color of the nylon strap can change based on the design of the hat, however we only offer a black plastic buckle.